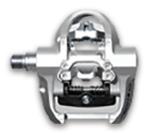

LOOK DELTA PEDAL + CLEAT

SPD PEDAL + CLEAT

TOE CAGE

+ Compatible with three pedal and clip platforms

+ Accommodates road style shoes with LOOK Delta cleats

+ Accommodates all other cycling shoes with SPD style cleats