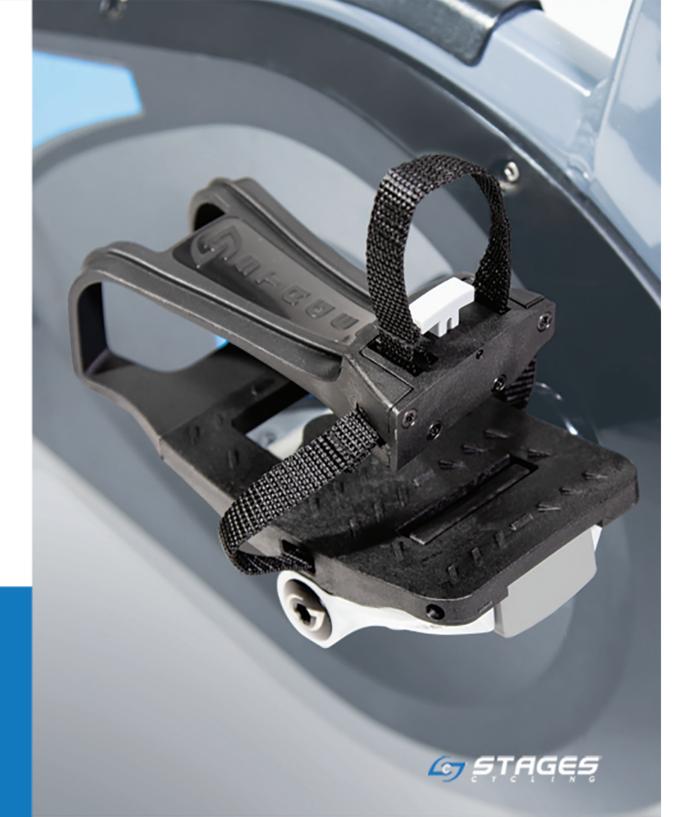

## STAGES SP3 PEDAL

Designed and created by Stages Cycling, the patent-pending SP3 sets the new standard for premium indoor cycling pedals. With revolutionary features such as the one-click, tool-free quick-release platform and easy-adjust strap system, SP3 is the ultimate upgrade to complete the upscale cycling experience.

+ Integrated platform for users with athletic shoes

+ Improved athletic shoe platform easily inserts into the LOOK Delta retention clip and includes a new strap retention system that makes adjustments and release quick and easy

+ The platform requires no tools for removal and is removed with the use of a proprietary spring-loaded clip

+ SP3 pedal can be installed onto any indoor cycling bike that utilizes a 9/16" pedal spindle