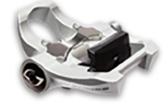

## STAGES SP3 PEDAL

Designed and created by Stages Cycling, the patent-pending SP3 sets the new standard for premium indoor cycling pedals. With revolutionary features such as the one-click, tool-free quick-release platform and easy-adjust strap system, SP3 is the ultimate upgrade to complete the upscale cycling experience.

+ Integrated platform for users with athletic shoes

+ Improved athletic shoe platform easily inserts into the LOOK Delta retention clip and includes a new strap retention system that makes adjustments and release quick and easy

+ The platform requires no tools for removal and is removed with the use of a proprietary spring-loaded clip

+ SP3 pedal can be installed onto any indoor cycling bike that utilizes a 9/16" pedal spindle

+ SP3 pedal utilizes a redesigned spindle for longevity and ease of use

+ Wider pedal body allows for a larger surface area for increased rider contact and maximizes power transfer

**Weight:** 678 grams for pedals alone, and 1148 grams with platforms attached