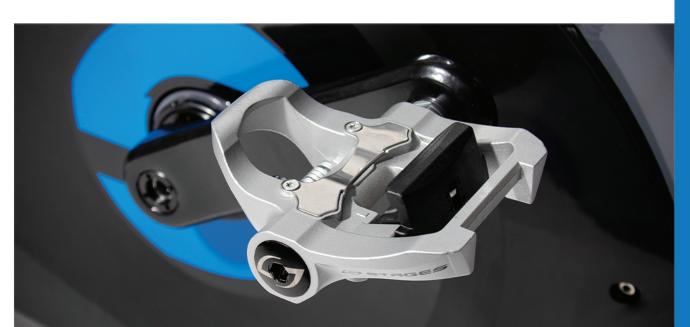

+ Integrated platform for users with athletic shoes

+ Improved athletic shoe platform easily inserts into the LOOK Delta retention clip and includes a new strap retention system that makes adjustments and release quick and easy

+ SP3 pedal utilizes a redesigned spindle for longevity and ease of use

+ Wider pedal body allows for a larger surface area for increased rider contact and maximizes power transfer

**Weight:** 678 grams for pedals alone, and 1148 grams with platforms attached