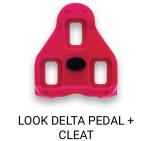

Compatible with two pedal and clip platforms

Accommodates road style shoes with LOOK Delta cleats

Accommodates all other cycling shoes with SPD style cleats

+SP2 pedal can be installed onto any indoor cycling bike that utilizes a 9/16" pedal spindle