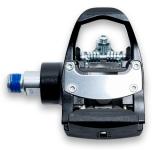

## STAGES SP2 PEDAL

Designed and created by Stages Cycling engineers, the patent-pending SP2 sets the new standard for simple, no-fuss indoor cycling pedals.

SPD PEDAL + CLEAT

Weight: 521 grams

Warranty period: 1 year

Compatible with two pedal and clip platforms

Accommodates road style shoes with LOOK Delta cleats

Accommodates all other cycling shoes with SPD style cleats

+SP2 pedal can be installed onto any indoor cycling bike that utilizes a 9/16" pedal spindle

+SP2 pedal utilizes a redesigned spindle for longevity and ease of use