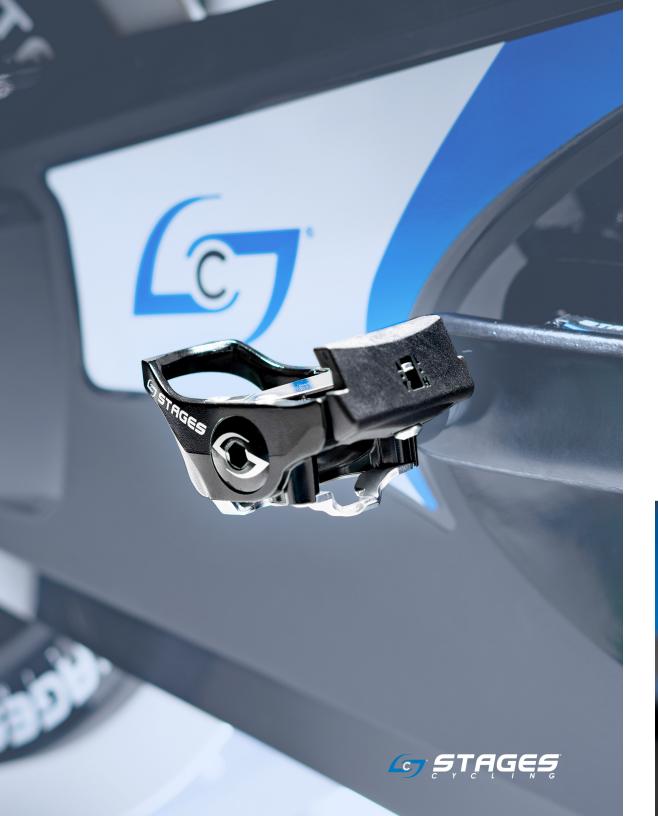

## STAGES SP2 PEDAL

Designed and created by Stages Cycling engineers, the patent-pending SP2 sets the new standard for simple, no-fuss indoor cycling pedals.

SPD PEDAL + CLEAT

Weight: 521 grams

Warranty period: 1 year

Compatible with two pedal and clip platforms

Accommodates road style shoes with LOOK Delta cleats

Accommodates all other cycling shoes with SPD style cleats

+SP2 pedal can be installed onto any indoor cycling bike that utilizes a 9/16" pedal spindle

+SP2 pedal utilizes a redesigned spindle for longevity and ease of use