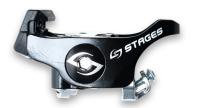

Compatible with two pedal and clip platforms

Accommodates road style shoes with LOOK Delta cleats

Accommodates all other cycling shoes with SPD style cleats

+SP2 pedal can be installed onto any indoor cycling bike that utilizes a 9/16" pedal spindle