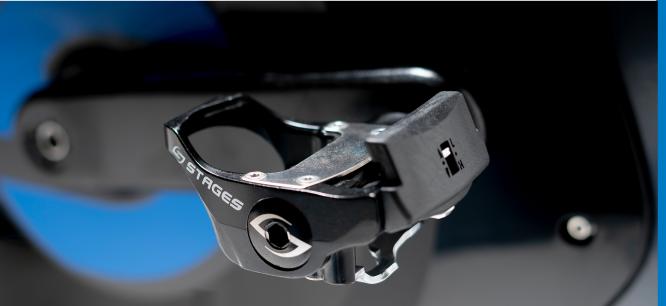

## STAGES SP2 PEDAL

WWW.STAGESCYCLING.COM

SIMPLE, NO-FUSS. **MADE FOR GREAT RIDES.** 

## STAGES SP2 PEDAL

Designed and created by Stages Cycling engineers, the patent-pending SP2 sets the new standard for simple, no-fuss indoor cycling pedals.

SPD PEDAL + CLEAT

Weight: 521 grams

Warranty period: 1 year

Compatible with two pedal and clip platforms

Accommodates road style shoes with LOOK Delta cleats

Accommodates all other cycling shoes with SPD style cleats

+SP2 pedal can be installed onto any indoor cycling bike that utilizes a 9/16" pedal spindle

+SP2 pedal utilizes a redesigned spindle for longevity and ease of use