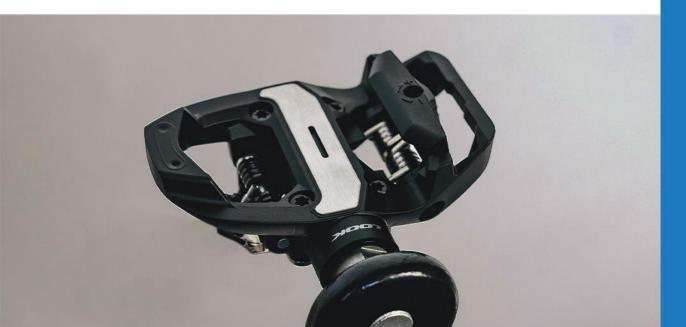

## STAGES SP4 PEDAL

Designed in Collaboration with LOOK Cycle, the patented SP4 set is the new standard for premium indoor cycling pedals. With revolutionary features such as the one-click, tool-free quick-release platform and easy-adjust strap system, SP4 is the ultimate upgrade to complete the upscale cycling experience.

**CLEAT** 

SPD PEDAL + CLEAT

TOE CAGE

- + Compatible with shoe and clip types:
  - + Road style shoes with LOOK Delta cleats
  - + MTB style shoes with Shimano SPD cleats
- + Platform-Cage for regular athletic shoes
- + Removeable athletic shoe platform easily inserts into the LOOK Delta side and includes a new strap retention system that makes adjustments and release quick and easy
- + The platform requires no tools for removal and is removed easily with a spring-loaded hand lever
- + SP4 pedal can be installed onto any indoor cycling bike that utilizes a 9/16"- 20 threaded spindle
- + SP4 pedal utilizes a redesigned spindle for extra longevity
- + Larger platform body & cage allows for larger shoe sizing over traditional toe cage indoor pedals
- + Weight: 424g grams for pedal set, 450 grams for platform set
- + Warranty period: One year