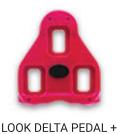

**CLEAT** 

SPD PEDAL + CLEAT

TOE CAGE

- + Compatible with shoe and clip types:
  - + Road style shoes with LOOK Delta cleats
  - + MTB style shoes with Shimano SPD cleats
- + Platform-Cage for regular athletic shoes
- + Removeable athletic shoe platform easily inserts into the LOOK Delta side and includes a new strap retention system that makes adjustments and release quick and easy
- + The platform requires no tools for removal and is removed easily with a spring-loaded hand lever
- + SP4 pedal can be installed onto any indoor cycling bike that utilizes a 9/16"- 20 threaded spindle
- + SP4 pedal utilizes a redesigned spindle for extra longevity
- + Larger platform body & cage allows for larger shoe sizing over traditional toe cage indoor pedals
- + Weight: 424g grams for pedal set, 450 grams for platform set
- + Warranty period: One year