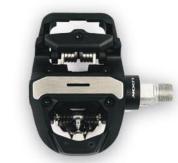

**CLEAT** 

SPD PEDAL + CLEAT

TOE CAGE

- + Compatible with shoe and clip types:
  - + Road style shoes with LOOK Delta cleats
  - + MTB style shoes with Shimano SPD cleats
- + Platform-Cage for regular athletic shoes
- + Removeable athletic shoe platform easily inserts into the LOOK Delta side and includes a new strap retention system that makes adjustments and release quick and easy
- + The platform requires no tools for removal and is removed easily with a spring-loaded hand lever
- + SP4 pedal can be installed onto any indoor cycling bike that utilizes a 9/16"- 20 threaded spindle
- + SP4 pedal utilizes a redesigned spindle for extra longevity
- + Larger platform body & cage allows for larger shoe sizing over traditional toe cage indoor pedals
- + Weight: 424g grams for pedal set, 450 grams for platform set
- + Warranty period: One year