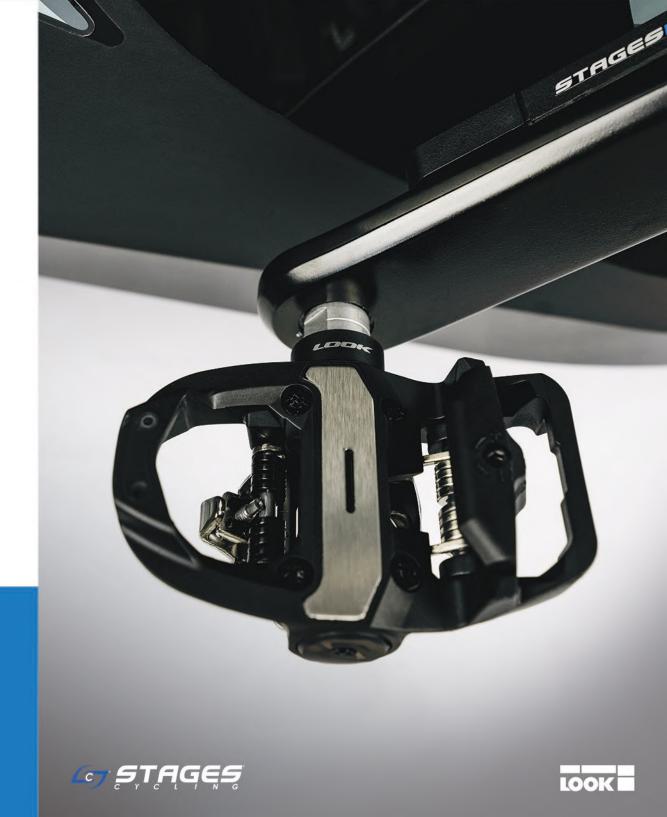

## STAGES SP4 PEDAL

WWW.STAGESCYCLING.COM

## STAGES SP4 PEDAL

Designed in Collaboration with LOOK Cycle, the patented SP4 set is the new standard for premium indoor cycling pedals. With revolutionary features such as the one-click, tool-free quick-release platform and easy-adjust strap system, SP4 is the ultimate upgrade to complete the upscale cycling experience.